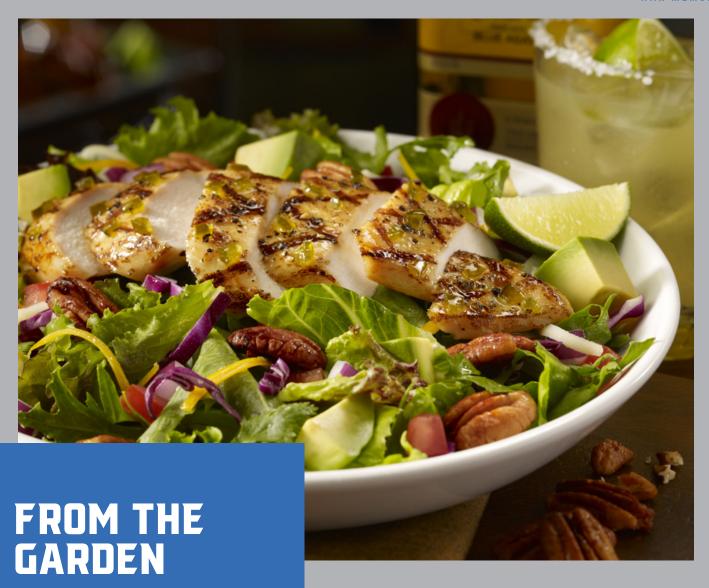

#### **ZWEIGLE'S HOT DOGS**

Jumbo all-meat red hots, bakery fresh buns & assorted condiments \$53

#### ZWEIGLE'S ITALIAN SAUSAGE

Italian sausage served with grilled peppers & onions, bakery fresh buns \$62

#### **EXCHANGE BURGERS**

Fresh 1/2 pound burgers served with crisp lettuce, tomato, onions, cheddar cheese & hamburger rolls \$77

#### **BUFFALO CHICKEN SANDWICH BAR**

Breaded chicken cutlets, tossed in Buffalo sauce and served with a twist roll with shredded lettuce, sliced tomato & blue cheese \$77

#### **TURKEY & PROSCIUTTO WRAP**

Turkey and prosciutto in a garlic herb wrap with fresh arugula, creamy Brie, juicy heirloom tomatoes, and a tangy balsamic aioli \$65