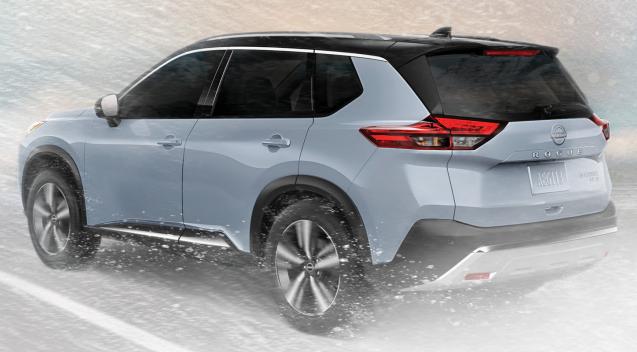

# EVERY INTRODUCTION NEEDS A GOOD ICEBREAKER.

The 2023 Nissan Rogue

The Turbocharged 2023 Nissan Rogue makes snow days feel like child's play. With available Intelligent All-Wheel Drive with Drive Mode Selector, the Rogue can read the road and adapt your drive to take on winter weather. Hit Snow Mode and go rogue in the most powerful Nissan Rogue ever. Shop NissanUSA.com.